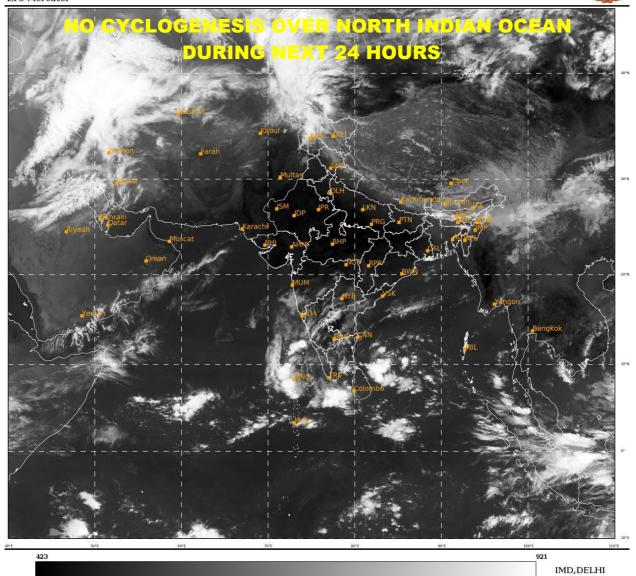

#### **BAY OF BENGAL:**

THE CYCLONIC CIRCULATION OVER CENTRAL PARTS OF SOUTH BAY OF BENGAL LAY OVER SOUTHWEST BAY OF BENGAL AT 0300 UTC OF TODAY THE  $09^{\text{TH}}$  APRIL, 2022. IT EXTENDED UPTO MID-TROPOSPHERIC LEVELS.

SCATTERED LOW AND MEDIUM CLOUDS WITH EMBEDDED MODERATE TO INTENSE CONVECTION OVER SOUTH BAY OF BENGAL AND EAST PARTS OF ANDAMAN SEA. SCATTERED LOW AND MEDIUM CLOUDS WITH EMBEDDED WEAK TO MODERATE CONVECTION OVER CENTRAL BAY OF BENGAL AND REST OF ANDAMAN SEA. SCATTERED LOW AND MEDIUM CLOUDS OVER NORTH BAY OF BENGAL.

#### PROBABILITY OF CYCLOGENESIS (FORMATION OF DEPRESSION) DURING NEXT 120 HRS:

| 24 HOURS | 24-48 HOURS | 48-72 HOURS | 72-96 HOURS | 96-120 HOURS |
|----------|-------------|-------------|-------------|--------------|
| NIL      | NIL         | NIL         | NIL         | NIL          |

### **ARABIAN SEA:**

SCATTERED TO BROKEN LOW AND MEDIUM CLOUDS WITH EMBEDDED INTENSE TO VERY INTENSE CONVECTION OVER SOUTH ARABIAN SEA, LAKSHADWEEP ISLANDS AREA AND COMORIN AREA. SCATTERED LOW AND MEDIUM CLOUDS WITH EMBEDDED MODERATE TO INTENSE CONVECTION OVER EASTCENTRAL ARABIAN SEA OFF KARNATAKA COAST AND WEAK TO MODERATE CONVECTION OVER REST OF ARABIAN SEA.

## PROBABILITY OF CYCLOGENESIS (FORMATION OF DEPRESSION) DURING NEXT 120 HRS:

| 24 HOURS | 24-48 HOURS | 48-72 HOURS | 72-96 HOURS | 96-120 HOURS |
|----------|-------------|-------------|-------------|--------------|
| NIL      | NIL         | NIL         | NIL         | NIL          |